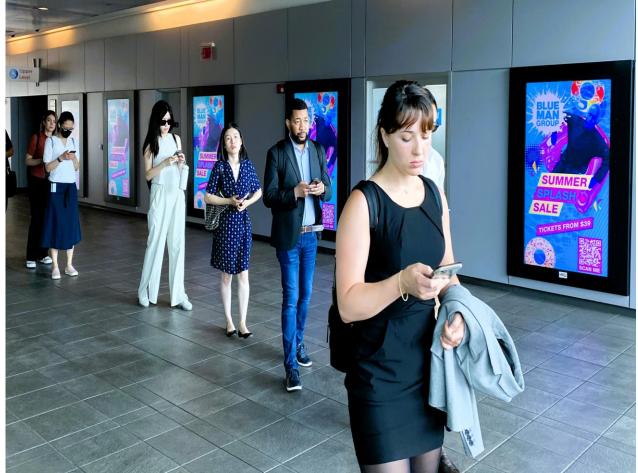

# Midtown W. 39<sup>th</sup> St/Pier 79 NYC Ferry Terminal Port Imperial, Weehawken NJ Ferry Terminal Interior NYW Ferries

- The NYW Digital Display Network package is comprised of 29 HD digital displays
  - Midtown W. 39<sup>th</sup> St/Pier 79 NYC Terminal (7 Displays)
  - Port Imperial Weehawken NJ Terminal (8 Displays)
  - Interior NYW Ferries (14 Displays, Highest Trafficked NYW Routes)
- Synchronized Full Motion HD video array capabilities
- Programmatic Digital Out-of-Home, powered by Broadsign Reach & Place Exchange
- Loop Policy: 15 second spot / 2 min loop (30 plays per hour)
  - 8 Advertisers per loop

29 eye-level **HD digital** displays

TOTAL MONTHLY IMPRESSIONS PER SPOT: **2,849,810+** 

**Broadsign** Reach