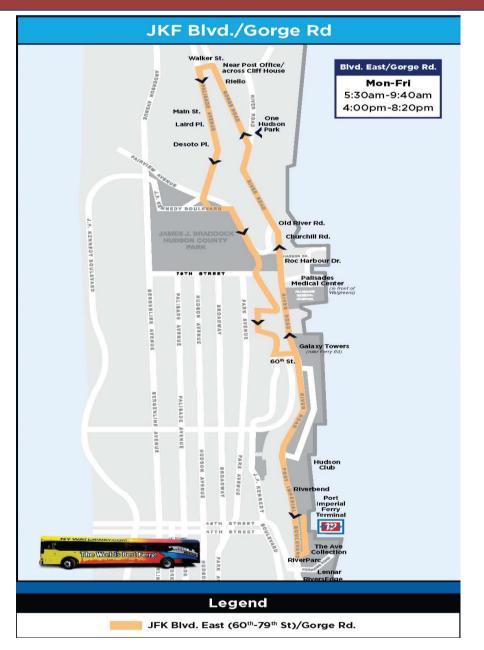

displays

TOTAL MONTHLY IMPRESSIONS: 351,324+



#### FERRY ROUTE & TERMINAL MAP



static displays









# NEW JERSEY BUS WRAPS



#### **NJ Bus Wraps**

- NYW bus service provides commuters access to Port Imperial Weehawken ferry terminal, connecting residential ferry riders to Manhattan
- NYW bus routes circulate Hudson County NJ's affluent waterfront residential properties and main roadways in Edgewater, Weehawken, and West New York
- Bus wrap advertising programs are "moving billboards" at eye-level, spanning 42'W x 9'5"H

TOTAL MONTHLY IMPRESSIONS PER BUS: 755,400+



#### NEW JERSEY WATERFRONT COMMUNITIES – NJ BUS WRAPS COVERAGE MAP





- Port Imperial Weehawken Ferry Terminal
- Lincoln HarborWeehawken FerryTerminal



Source: StreetMetrics (2023)



# BUS ROUTES – NEW JERSEY











INFO@OSGNYC.COM

**WWW.OSGNYC.COM** 

(646)630-2727