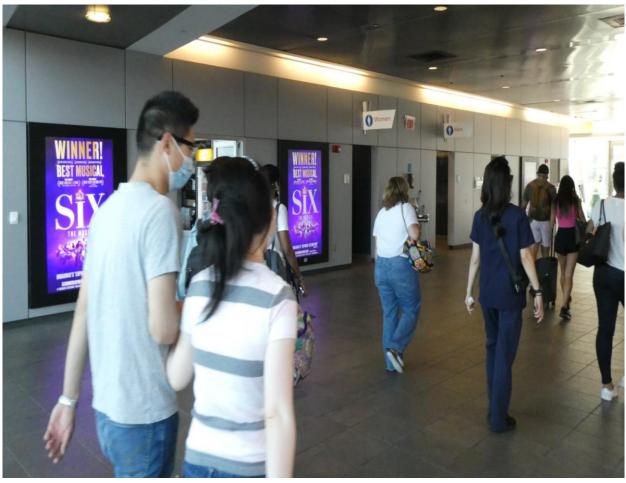

# Midtown W. 39<sup>th</sup> St/Pier 79 NYC Ferry Terminal Port Imperial, Weehawken NJ Ferry Terminal Interior NYW Ferries

- The NYW Digital Display Network package is comprised of 29 HD digital displays
  - Midtown W. 39<sup>th</sup> St/Pier 79 NYC Terminal (7 Displays)
  - Port Imperial Weehawken NJ Terminal (8 Displays)
  - Interior NYW Ferries (14 Displays, Highest Trafficked NYW Routes)
- Synchronized Full Motion HD video array capabilities
- Programmatic Digital Out-of-Home, powered by Broadsign Reach & Place Exchange
- Loop Policy: 15 second spot / 2 min loop (30 plays per hour)
  - 8 Advertisers per loop

29 eye-level **HD digital** displays

TOTAL MONTHLY IMPRESSIONS PER SPOT: **2,849,810+** 

**Broadsign** Reach

# Midtown W. 39<sup>th</sup> St NYC Ferry Terminal (OSG - MTNY)

- Ferry terminal is located on W. 39<sup>th</sup> St & the West Side Highway (12<sup>th</sup> Ave), in the vicinity of the Jacob Javits Center and Hudson Yards
- Media opportunities include an eye-level digital display network, static network of eye-level 4'W x 6'H diorama displays, entrance & center hall wallscapes at 19'W x 12'H or 40'W x 12'H, & experiential station domination packages
- This ferry terminal participates in the Full Digital Network package, comprised of 27 HD digital displays throughout Midtown W. 39<sup>th</sup> St, Port Imperial Weehawken, & interior ferries. Our displays deliver a two-minute loop of eight :15 second advertisements

7 eye-level **HD digital** displays, 12 eye-level **static** displays, 5 **large-format wallscapes** 

TOTAL MONTHLY IMPRESSIONS: 3,257,140+