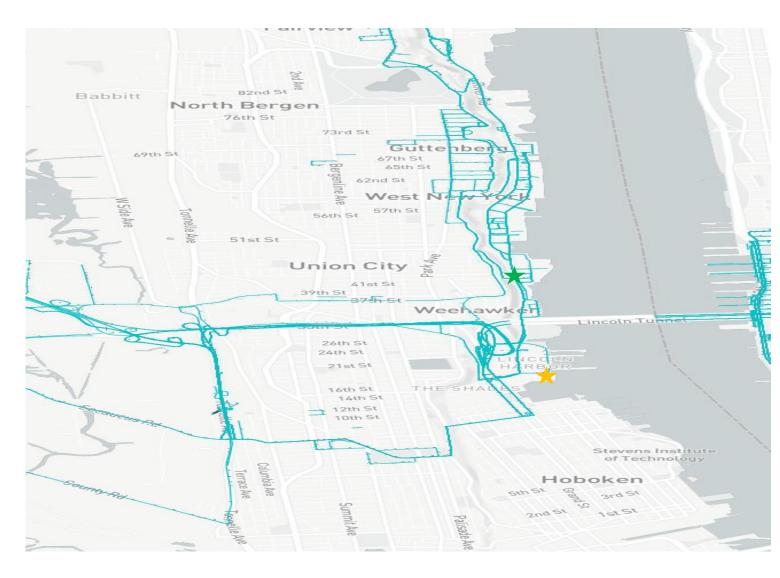

#### NEW JERSEY WATERFRONT COMMUNITIES – NJ BUS WRAPS COVERAGE MAP

- Port Imperial Weehawken Ferry Terminal
- Lincoln HarborWeehawken FerryTerminal

Source: StreetMetrics (2023)