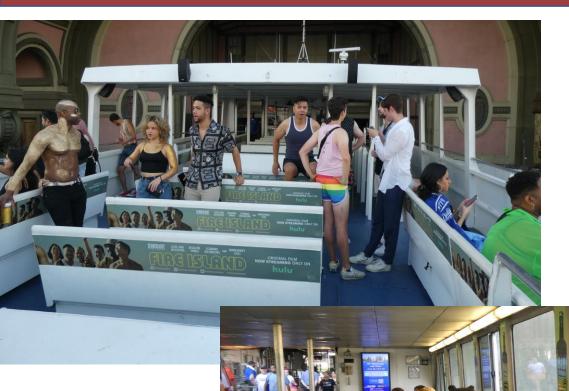

#### **NYC Bus Wraps**

Bus wraps circulate Manhattan's busiest districts 7 days a week

- Reach NYC landmarks on all routes including Midtown Manhattan, Theater District, Madison Square Garden, Rockefeller Center, Lincoln Center, Tribeca, and Downtown Manhattan
  - Complimentary bus rides from NYW provide commuters access to Manhattan's central business & entertainment districts
- Bus wrap advertising programs are "moving billboards" at eye-level, spanning 42'W x 9'5"H on the NYC Streets
  - NYC Routes Video here (clickable)

TOTAL MONTHLY IMPRESSIONS PER BUS: 4,526,067+