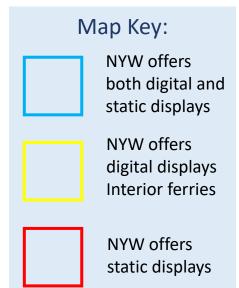

#### FERRY ROUTE & TERMINAL MAP

#### FERRY ROUTE & TERMINAL MAP

static displays