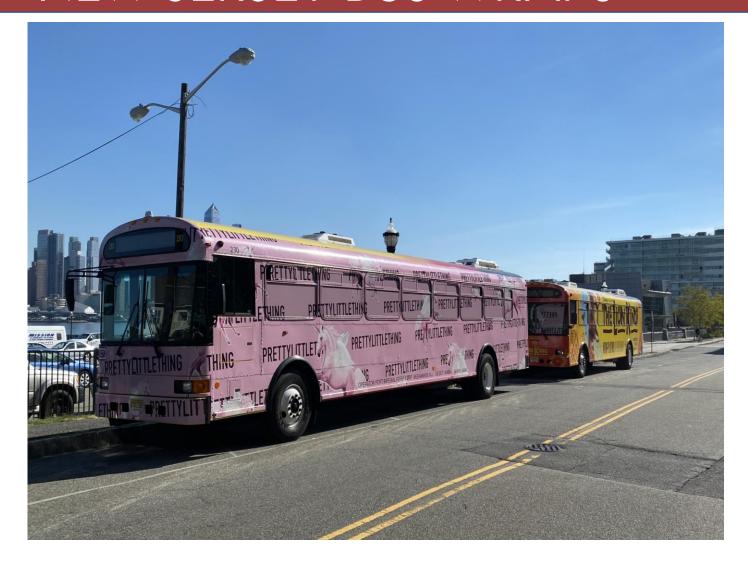

# NEW JERSEY BUS WRAPS

#### **NJ Bus Wraps**

- NYW bus service provides commuters access to Port Imperial Weehawken ferry terminal, connecting residential ferry riders to Manhattan
- NYW bus routes circulate Hudson County NJ's affluent waterfront residential properties and main roadways in Edgewater, Weehawken, and West New York
- Bus wrap advertising programs are "moving billboards" at eye-level, spanning 42'W x 9'5"H

TOTAL MONTHLY IMPRESSIONS PER BUS: 755,400+