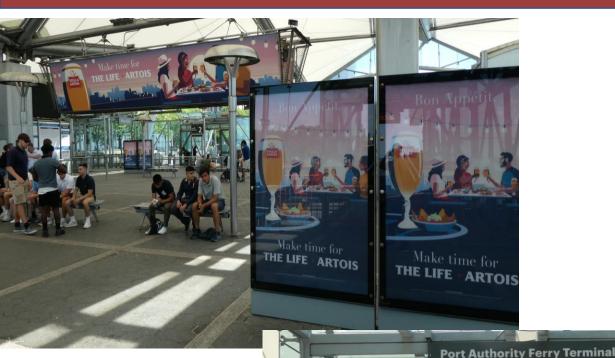

#### BROOKFIELD PLACE/BATTERY PARK CITY NYC FERRY TERMINAL

#### Brookfield Place/Battery Park City NYC Ferry Terminal (OSG - BPNY)

- Ferry terminal is located on Vesey St & Battery Park City Esplanade, in the vicinity of Brookfield Place Shopping Center, the 9/11 Memorial, the Oculus, and One World Observatory
- Approximately 15,000 daily riders access this terminal to commute to/from NJ and Staten Island and for Statue of Liberty sightseeing tours
- Media opportunities include a network of eye-level
   4'W x 6'H diorama displays, 35'W x 6'H center atrium
   bulletins and entrance banners

20 eye-level static displays, 2 center-atrium bulletins, and 4 entrance banners

TOTAL MONTHLY IMPRESSIONS: 4,027,056+