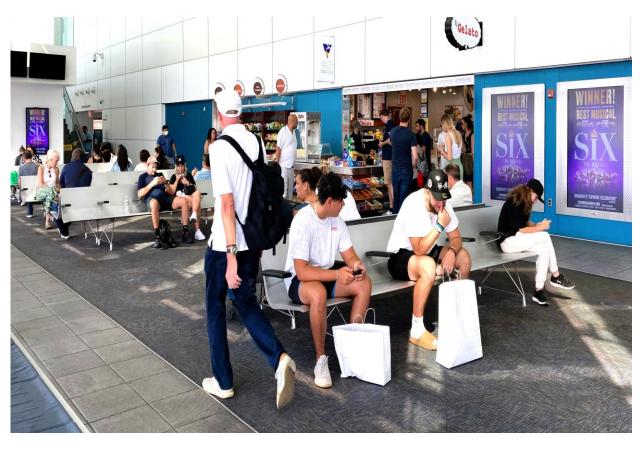

# Midtown W. 39<sup>th</sup> St/Pier 79 NYC Ferry Terminal Port Imperial, Weehawken NJ Ferry Terminal Interior NYW Ferries

- The NYW Digital Display Network package is comprised of 29 HD digital displays
  - Midtown W. 39<sup>th</sup> St/Pier 79 NYC Terminal (7 Displays)
  - Port Imperial Weehawken NJ Terminal (8 Displays)
  - Interior NYW Ferries (14 Displays, Highest Trafficked NYW Routes)
- Synchronized Full Motion HD video array capabilities
- Programmatic Digital Out-of-Home, powered by Broadsign Reach & Place Exchange
- Loop Policy: 15 second spot / 2 min loop (30 plays per hour)
  - 8 Advertisers per loop

29 eye-level **HD digital** displays

TOTAL MONTHLY IMPRESSIONS PER SPOT: **2,849,810+** 

**Broadsign** Reach