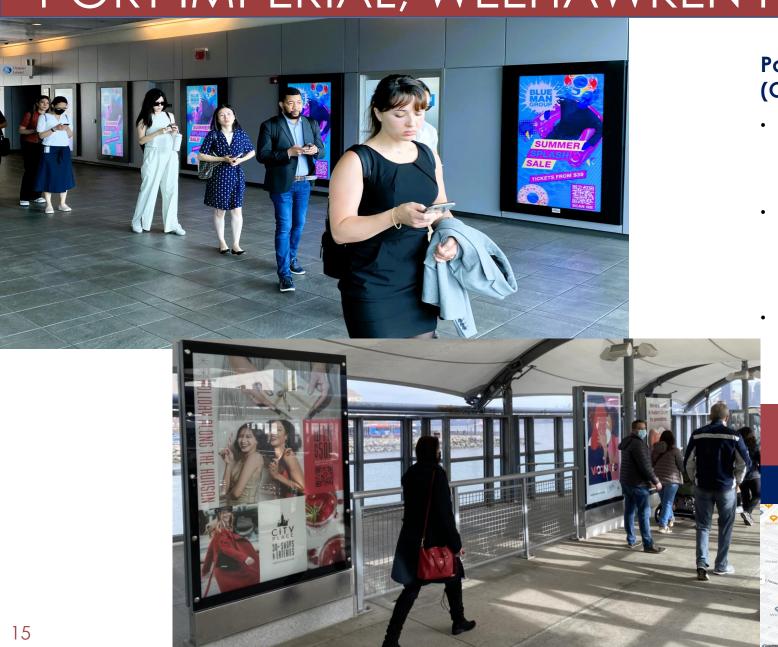

#### PORT IMPERIAL, WEEHAWKEN NJ TERMINAL

# Port Imperial, Weehawken NJ Ferry Terminal (OSG - PINJ)

- Ferry terminal is located at 4800 Avenue at Port Imperial in the vicinity of waterfront luxury residential communities and major NJ commuter hubs
- Media opportunities include an eye-level digital display network, static network of eye-level 4'W x 6'H diorama displays, storefront wraps, center hall banners at 34'W x 5'H, and experiential station domination packages
- This ferry terminal participates in the Full Digital Network package, comprised of 27 HD digital displays throughout Port Imperial Weehawken, Midtown W. 39<sup>th</sup> St, and interior ferries. Our displays deliver a two-minute loop of eight: 15 second advertisements

8 eye-level **HD digital** displays, 20 eye-level **static** displays, 2 **large-format wallscapes** 

TOTAL MONTHLY IMPRESSIONS: 2,126,760+