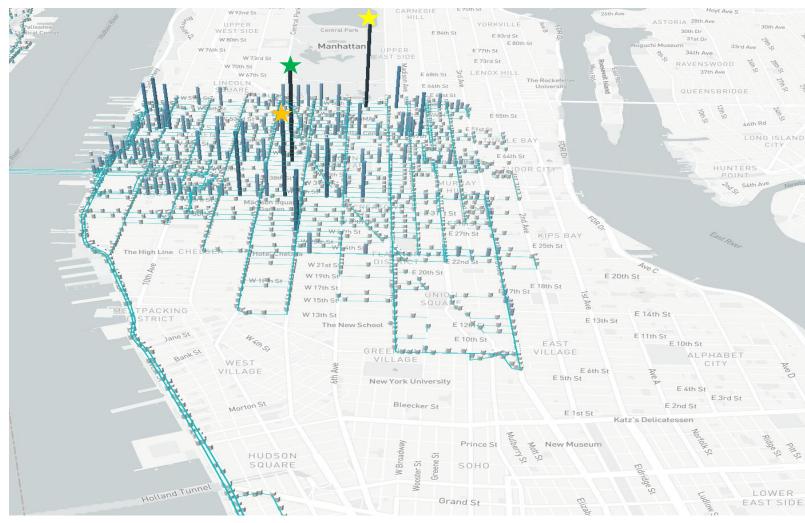

#### NEW YORK CITY - NYC BUS WRAPS HIGHEST ACTIVITY MAP

34<sup>th</sup> St Penn Station
 Madison Square
 Garden

Source: StreetMetrics (2023)

**NY WATERWAY®** 