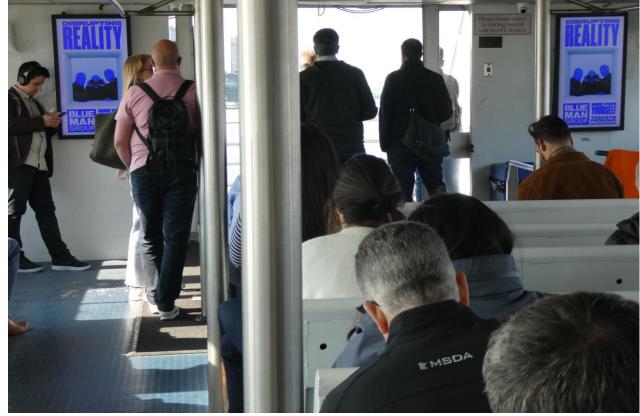

#### **Interior Branded Ferries**

- Dominate the NYW commute with ferry interior branding along the busiest routes
- Capture the attention of NYW ferry commuters throughout their trip across the Hudson River
- Variety of different branding combinations available including seat backs, bar wraps, interior ferry posters and HD digital displays
  - Ferry domination packages vary per route

Interior Branding includes **seat backs**, **tabletops**, **wall pillars**, **bar wraps**, and more.

TOTAL MONTHLY IMPRESSIONS PER FERRY: 1,036,000+