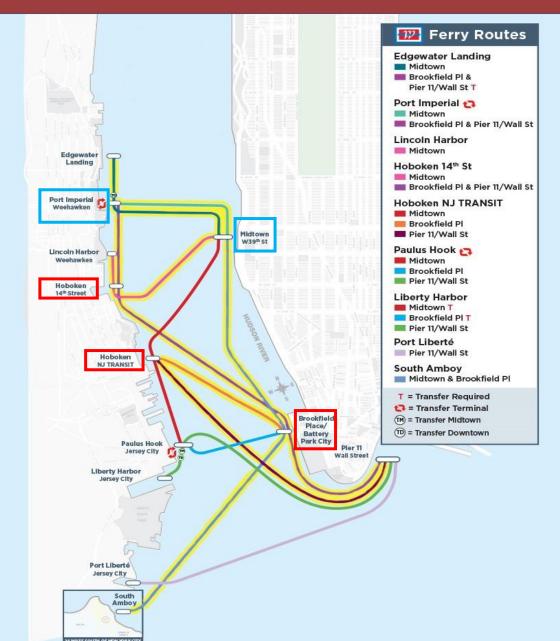

#### FERRY ROUTE & TERMINAL MAP

#### FERRY ROUTE & TERMINAL MAP

static displays

#### **INTERIOR FERRY ROUTES INCLUDE:**

- Lincoln Harbor Weehawken to Midtown W. 39th St
- Port Imperial Weehawken to Midtown W. 39th St
- Port Imperial Weehawken to Brookfield Place/Battery Park City NYC Terminal
- Port Imperial Weehawken to Pier 11/Wall St
- Edgewater to Downtown Brookfield Place/Battery Park & Pier 11/Wall St
- Edgewater to Midtown W. 39<sup>th</sup> St

- Hoboken N. 14th St to Midtown W. 39th St
- Hoboken N. 14th St to Brookfield Place/Battery Park City NYC Terminal
- Hoboken N. 14th St to Pier 11/Wall St
- Hoboken NJ Transit to Brookfield Place/Battery Park City NYC Terminal
- Hoboken NJ Transit to Pier 11/Wall St
- South Amboy to Midtown W. 39th St NYC
- South Amboy to Brookfield Place/Battery Park City NYC Terminal