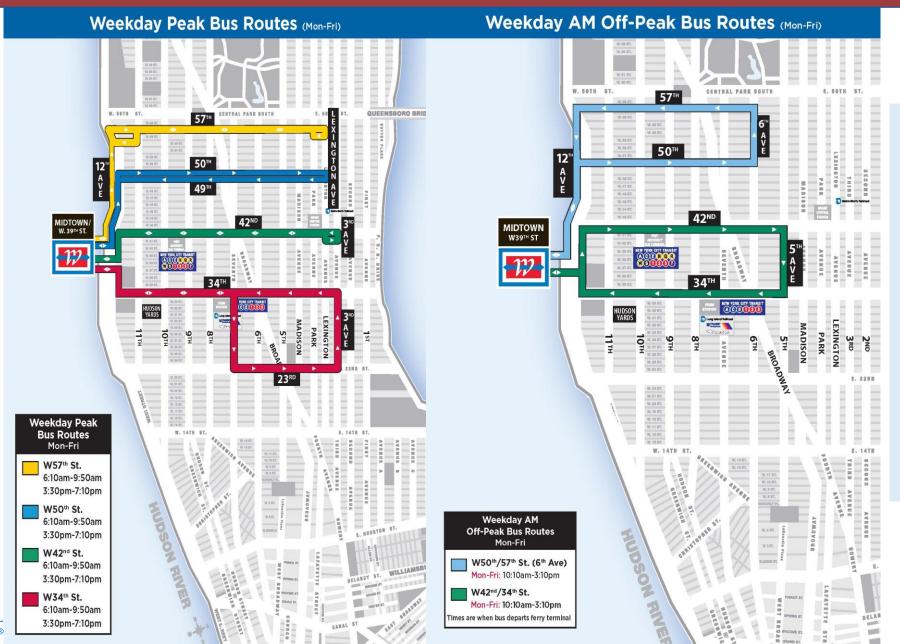

#### NYC BUS WRAPS



#### **NYC Bus Wraps**

Bus wraps circulate Manhattan's busiest districts 7 days a week



- Reach NYC landmarks on all routes including Midtown Manhattan, Theater District, Madison Square Garden, Rockefeller Center, Lincoln Center, Tribeca, and Downtown Manhattan
  - Complimentary bus rides from NYW provide commuters access to Manhattan's central business & entertainment districts
- Bus wrap advertising programs are "moving billboards" at eye-level, spanning 42'W x 9'5"H on the NYC Streets
  - NYC Routes Video here (clickable)

TOTAL MONTHLY IMPRESSIONS PER BUS: 4,526,067+



#### NEW YORK CITY - NYC BUS WRAPS HIGHEST ACTIVITY MAP







34<sup>th</sup> St Penn Station
 Madison Square
 Garden



Source: StreetMetrics (2023)



**NY WATERWAY®** 

# BUS ROUTES - NYC













# BUS ROUTES - NYC













#### DIGITAL DISPLAY NETWORK- NYC & NJ



# Midtown W. 39<sup>th</sup> St/Pier 79 NYC Ferry Terminal Port Imperial, Weehawken NJ Ferry Terminal Interior NYW Ferries

- The NYW Digital Display Network package is comprised of 29 HD digital displays
  - Midtown W. 39<sup>th</sup> St/Pier 79 NYC Terminal (7 Displays)
  - Port Imperial Weehawken NJ Terminal (8 Displays)
  - Interior NYW Ferries (14 Displays, Highest Trafficked NYW Routes)
- Synchronized Full Motion HD video array capabilities
- Programmatic Digital Out-of-Home, powered by Broadsign Reach & Place Exchange
- Loop Policy: 15 second spot / 2 min loop (30 plays per hour)
  - 8 Advertisers per loop

29 eye-level **HD digital** displays

TOTAL MONTHLY IMPRESSIONS PER SPOT: **2,849,810+**