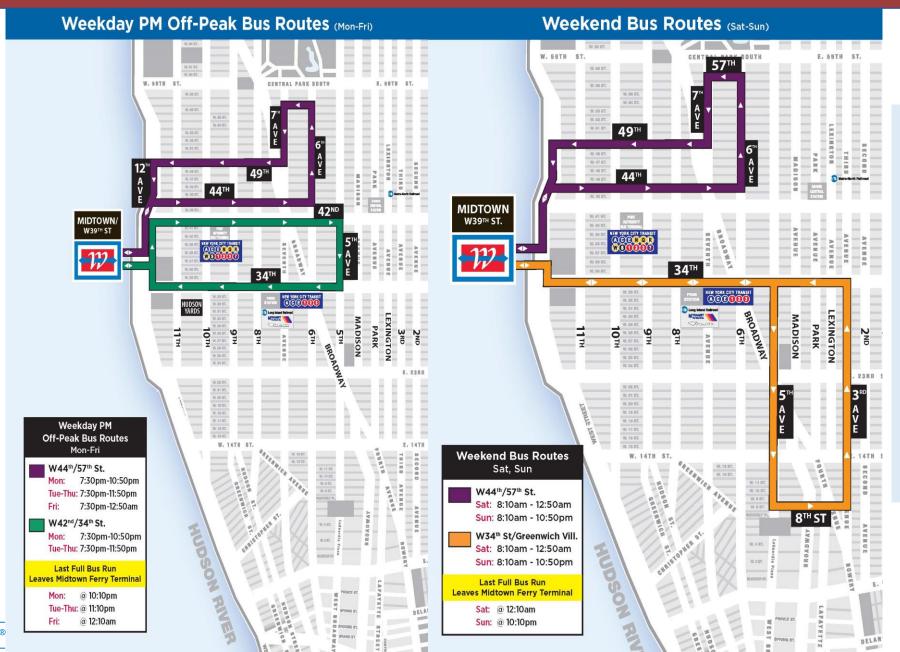

C Bus Wraps**

Bus wraps circulate Manhattan's busiest districts 7 days a week



- Reach NYC landmarks on all routes including Midtown Manhattan, Theater District, Madison Square Garden, Rockefeller Center, Lincoln Center, Tribeca, and Downtown Manhattan
  - Complimentary bus rides from NYW provide commuters access to Manhattan's central business & entertainment districts
- Bus wrap advertising programs are "moving billboards" at eye-level, spanning 42'W x 9'5"H on the NYC Streets
  - NYC Routes Video here (clickable)

TOTAL MONTHLY IMPRESSIONS PER BUS: 4,526,067+



#### NEW YORK CITY - NYC BUS WRAPS HIGHEST ACTIVITY MAP







34<sup>th</sup> St Penn Station
 Madison Square
 Garden



Source: StreetMetrics (2023)



**NY WATERWAY®** 

# BUS ROUTES - NYC













# BUS ROUTES - NYC













#### DIGITAL DISPLAY NETWORK- NYC & NJ



# Midtown W. 39<sup>th</sup> St/Pier 79 NYC Ferry Terminal Port Imperial, Weehawken NJ Ferry Terminal Interior NYW Ferries

- The NYW Digital Display Network package is comprised of 29 HD digital displays
  - Midtown W. 39<sup>th</sup> St/Pier 79 NYC Terminal (7 Displays)
  - Port Imperial Weehawken NJ Terminal (8 Displays)
  - Interior NYW Ferries (14 Displays, Highest Trafficked NYW Routes)
- Synchronized Full Motion HD video array capabilities
- Programmatic Digital Out-of-Home, powered by Broadsign Reach & Place Exchange
- Loop Policy: 15 second spot / 2 min loop (30 plays per hour)
  - 8 Advertisers per loop

29 eye-level **HD digital** displays

TOTAL MONTHLY IMPRESSIONS PER SPOT: **2,849,810+** 



**Broadsign** Reach







# DI