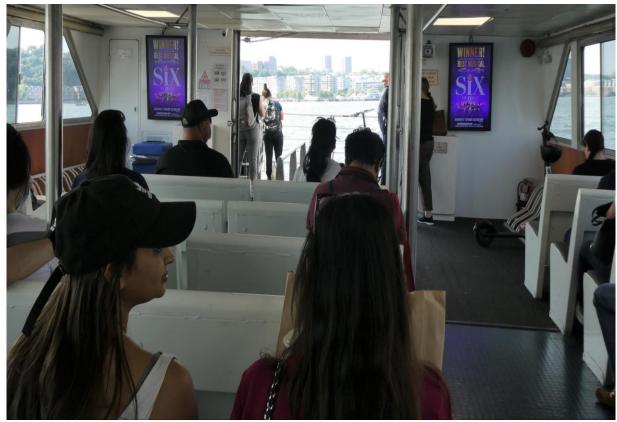

#### **Interior Branded Ferries**

- Dominate the NYW commute with ferry interior branding along the busiest routes
- Capture the attention of NYW ferry commuters throughout their trip across the Hudson River
- Variety of different branding combinations available including seat backs, bar wraps, interior ferry posters and HD digital displays
  - Ferry domination packages vary per route

Interior Branding includes **seat backs**, **tabletops**, **wall pillars**, **bar wraps**, and more.

TOTAL MONTHLY IMPRESSIONS PER FERRY: 1,036,000+