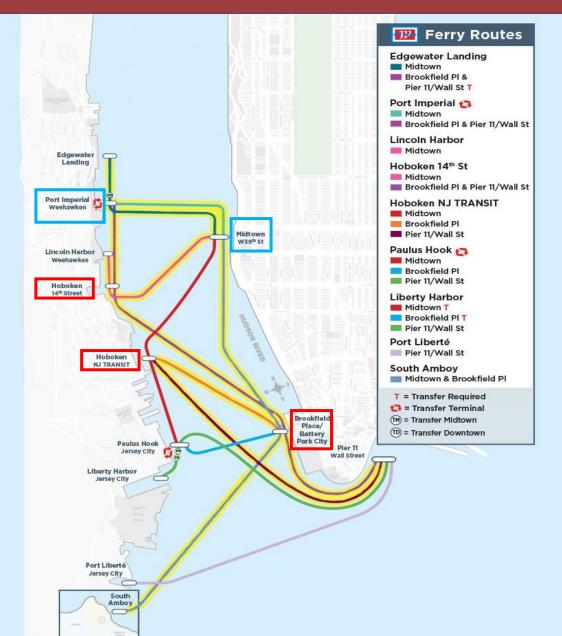

#### FERRY ROUTE & TERMINAL MAP

# Midtown W. 39<sup>th</sup> St NYC Ferry Terminal (OSG - MTNY)

- Ferry terminal is located on W. 39<sup>th</sup> St & the West Side Highway (12<sup>th</sup> Ave), in the vicinity of the Jacob Javits Center and Hudson Yards
- Media opportunities include an eye-level digital display network, static network of eye-level 4'W x 6'H diorama displays, entrance & center hall wallscapes at 19'W x 12'H or 40'W x 12'H, & experiential station domination packages
- This ferry terminal participates in the Full Digital Network package, comprised of 27 HD digital displays throughout Midtown W. 39<sup>th</sup> St, Port Imperial Weehawken, & interior ferries. Our displays deliver a two-minute loop of eight :15 second advertisements

#### Brookfield Place/Battery Park City NYC Ferry Terminal (OSG - BPNY)

- Ferry terminal is located on Vesey St & Battery Park City Esplanade, in the vicinity of Brookfield Place Shopping Center, the 9/11 Memorial, the Oculus, and One World Observatory
- Approximately 15,000 daily riders access this terminal to commute to/from NJ and Staten Island and for Statue of Liberty sightseeing tours
- Media opportunities include a network of eye-level
   4'W x 6'H diorama displays, 35'W x 6'H center atrium
   bulletins and entrance banners

# Port Imperial, Weehawken NJ Ferry Terminal (OSG - PINJ)

- Ferry terminal is located at 4800 Avenue at Port Imperial in the vicinity of waterfront luxury residential communities and major NJ commuter hubs
- Media opportunities include an eye-level digital display network, static network of eye-level 4'W x 6'H diorama displays, storefront wraps, center hall banners at 34'W x 5'H, and experiential station domination packages
- This ferry terminal participates in the Full Digital Network package, comprised of 27 HD digital displays throughout Port Imperial Weehawken, Midtown W. 39<sup>th</sup> St, and interior ferries. Our displays deliver a two-minute loop of eight: 15 second advertisements

# Hoboken NJ Transit & N. 14<sup>th</sup> St Ferry Terminals (OSG – HNNJ/ OSG – HSNJ)

- Ferry terminal locations:
  - Hoboken 14<sup>th</sup> St: 1401 Frank Sinatra Drive
  - Hoboken NJ Transit: Hoboken's major NJ Transit hub
- Approximately 8,000 daily riders access this terminal during their travel to/from NYC
- Media opportunities include a network package of eye-level 4'W x 6'H diorama displays between Hoboken 14<sup>th</sup> St and Hoboken NJ Transit ferry terminals

#### **INTERIOR FERRY ROUTES INCLUDE:**

- Lincoln Harbor Weehawken to Midtown W. 39th St
- Port Imperial Weehawken to Midtown W. 39th St
- Port Imperial Weehawken to Brookfield Place/Battery Park City NYC Terminal
- Port Imperial Weehawken to Pier 11/Wall St
- Edgewater to Downtown Brookfield Place/Battery Park & Pier 11/Wall St
- Edgewater to Midtown W. 39<sup>th</sup> St

- Hoboken N. 14th St to Midtown W. 39th St
- Hoboken N. 14th St to Brookfield Place/Battery Park City NYC Terminal
- Hoboken N. 14th St to Pier 11/Wall St
- Hoboken NJ Transit to Brookfield Place/Battery Park City NYC Terminal
- Hoboken NJ Transit to Pier 11/Wall St
- South Amboy to Midtown W. 39th St NYC
- South Amboy to Brookfield Place/Battery Park City NYC Terminal