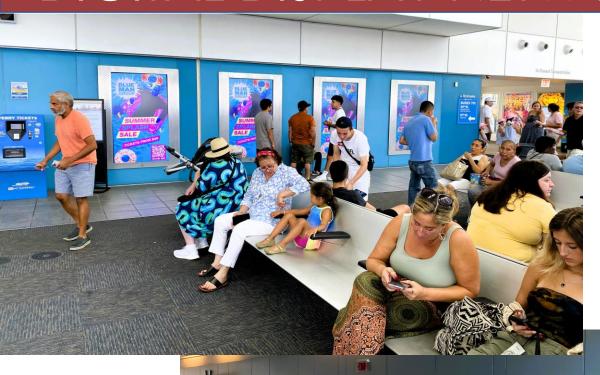

# Midtown W. 39<sup>th</sup> St/Pier 79 NYC Ferry Terminal Port Imperial, Weehawken NJ Ferry Terminal Interior NYW Ferries

- The NYW Digital Display Network package is comprised of 29 HD digital displays
  - Midtown W. 39<sup>th</sup> St/Pier 79 NYC Terminal (7 Displays)
  - Port Imperial Weehawken NJ Terminal (8 Displays)
  - Interior NYW Ferries (14 Displays, Highest Trafficked NYW Routes)
- Synchronized Full Motion HD video array capabilities
- Programmatic Digital Out-of-Home, powered by Broadsign Reach & Place Exchange
- Loop Policy: 15 second spot / 2 min loop (30 plays per hour)
  - 8 Advertisers per loop

29 eye-level **HD digital** displays

TOTAL MONTHLY IMPRESSIONS PER SPOT: **2,849,810+** 

**Broadsign** Reach