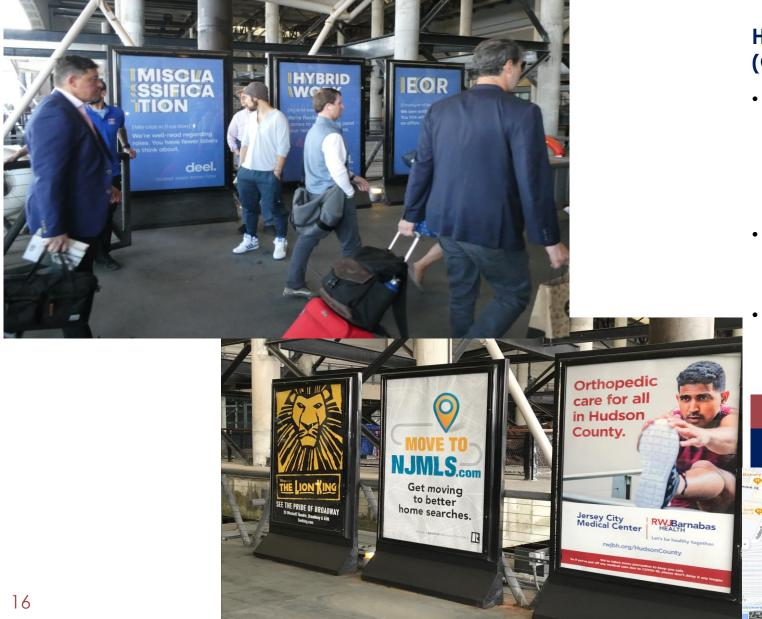

#### DIGITAL DISPLAY NETWORK- NYC & NJ

# Midtown W. 39<sup>th</sup> St/Pier 79 NYC Ferry Terminal Port Imperial, Weehawken NJ Ferry Terminal Interior NYW Ferries

- The NYW Digital Display Network package is comprised of 29 HD digital displays
  - Midtown W. 39<sup>th</sup> St/Pier 79 NYC Terminal (7 Displays)
  - Port Imperial Weehawken NJ Terminal (8 Displays)
  - Interior NYW Ferries (14 Displays, Highest Trafficked NYW Routes)
- Synchronized Full Motion HD video array capabilities
- Programmatic Digital Out-of-Home, powered by Broadsign Reach & Place Exchange
- Loop Policy: 15 second spot / 2 min loop (30 plays per hour)
  - 8 Advertisers per loop

29 eye-level **HD digital** displays

TOTAL MONTHLY IMPRESSIONS PER SPOT: **2,849,810+** 

**Broadsign** Reach