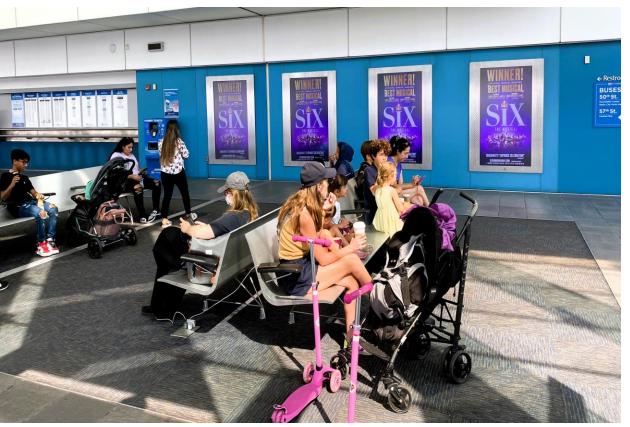

#### DIGITAL NETWORK- INTERIOR FERRIES

#### **INTERIOR FERRY ROUTES INCLUDE:**

- Lincoln Harbor Weehawken to Midtown W. 39th St
- Port Imperial Weehawken to Midtown W. 39th St
- Port Imperial Weehawken to Brookfield Place/Battery Park City NYC Terminal
- Port Imperial Weehawken to Pier 11/Wall St
- Edgewater to Downtown Brookfield Place/Battery Park & Pier 11/Wall St
- Edgewater to Midtown W. 39<sup>th</sup> St

- Hoboken N. 14th St to Midtown W. 39th St
- Hoboken N. 14th St to Brookfield Place/Battery Park City NYC Terminal
- Hoboken N. 14th St to Pier 11/Wall St
- Hoboken NJ Transit to Brookfield Place/Battery Park City NYC Terminal
- Hoboken NJ Transit to Pier 11/Wall St
- South Amboy to Midtown W. 39th St NYC
- South Amboy to Brookfield Place/Battery Park City NYC Terminal