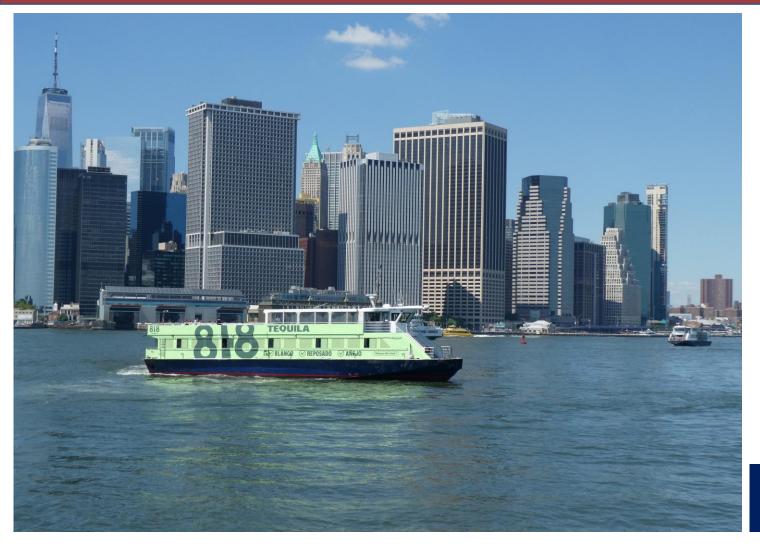

#### **Interior Branded Ferries**

- Dominate the NYW commute with ferry interior branding along the busiest routes
- Capture the attention of NYW ferry commuters throughout their trip across the Hudson River
- Variety of different branding combinations available including seat backs, bar wraps, interior ferry posters and HD digital displays
  - Ferry domination packages vary per route

Interior Branding includes **seat backs**, **tabletops**, **wall pillars**, **bar wraps**, and more.

TOTAL MONTHLY IMPRESSIONS PER FERRY: 1,036,000+