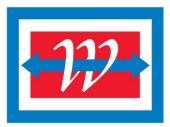

#### **NYW Ferry Wraps**

- Ferry wraps with NYW make the largest splash possible on the Hudson River
- Capture the attention in an unforgettable advertising campaign with ferry riders, NYC & NJ riverside roadways, waterfront attractions, businesses, and luxury residential communities
- Ferry wraps deliver a 64 ft 88 ft complete advertising canvas
  - Full & partial wraps available. Minimum 8-week campaign
  - Video links available here (clickable)

TOTAL MONTHLY IMPRESSIONS PER FERRY: 3,000,000+