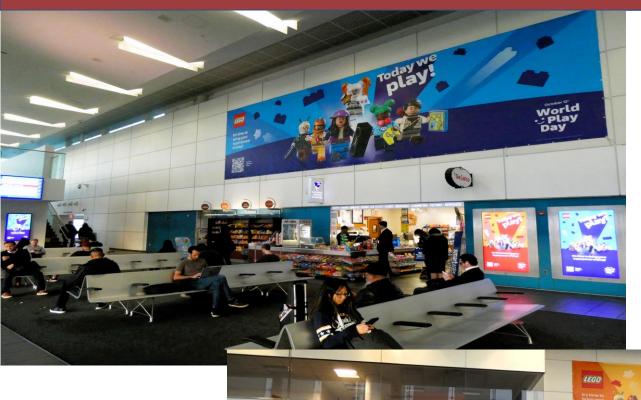

# MIDTOWN W. 39TH ST NYC TERMINAL

# Midtown W. 39<sup>th</sup> St NYC Ferry Terminal (OSG - MTNY)

- Ferry terminal is located on W. 39<sup>th</sup> St & the West Side Highway (12<sup>th</sup> Ave), in the vicinity of the Jacob Javits Center and Hudson Yards
- Media opportunities include an eye-level digital display network, static network of eye-level 4'W x 6'H diorama displays, entrance & center hall wallscapes at 19'W x 12'H or 40'W x 12'H, & experiential station domination packages
- This ferry terminal participates in the Full Digital Network package, comprised of 27 HD digital displays throughout Midtown W. 39<sup>th</sup> St, Port Imperial Weehawken, & interior ferries. Our displays deliver a two-minute loop of eight :15 second advertisements

7 eye-level **HD digital** displays, 12 eye-level **static** displays, 5 **large-format wallscapes** 

TOTAL MONTHLY IMPRESSIONS: 3,257,140+